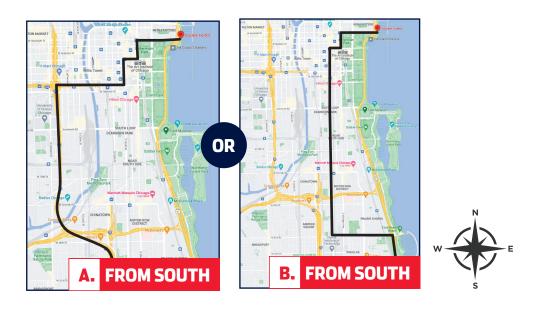

# A. FROM SOUTH:

- Use the Dan Ryan Expressway I-90/94 W to the Kennedy Expressway I-90/94 E to Monroe St. Exit
- Head east on Monroe St. to State St.
- Head north on State St. to Washington St.
- Head east on Washington St. to Michigan Ave.
- Proceed north on Michigan Ave. to Randolph St.
- Continue east on Randolph St. to DuSable Harbor

# B. FROM SOUTH:

- Use N DuSable Lake Shore Dr.
- Exit at 31st St.
- Proceed west on 31st St. to State St.
- Head north on State St. to Washington St.
- Head east on Washington St. to Michigan Ave.
- Proceed north on Michigan Ave. to Randolph St.
- Continue east on Randolph St. to DuSable Harbor