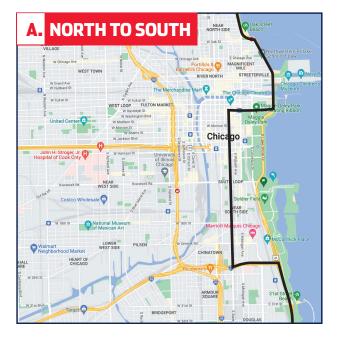

## A. NORTH TO SOUTH:

- Exit DuSable Lake Shore Dr. at Randolph St.
- Take Randolph St. and turn left on State St.
- Take State St. to 25th St.
- Enter Stevenson Expressway (I-55)
- Take I-55 South to access S DuSable Lake Shore Dr.