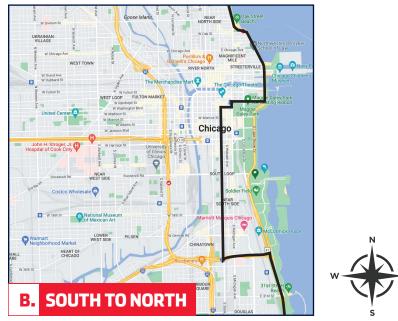

## **B. SOUTH TO NORTH:**

- Proceed on N DuSable Lake Shore Dr.
- Merge onto Stevenson Expressway (I-55)
- Exit at 25th St.and State St.
- Turn right onto State St. and proceed north to Washington St.
- Turn right onto Washington St. and proceed to Michigan Ave.
- Turn left onto Michigan Ave. and proceed to Randolph St.
- Turn right onto Randolph St. and merge onto N DuSable Lake Shore Dr.