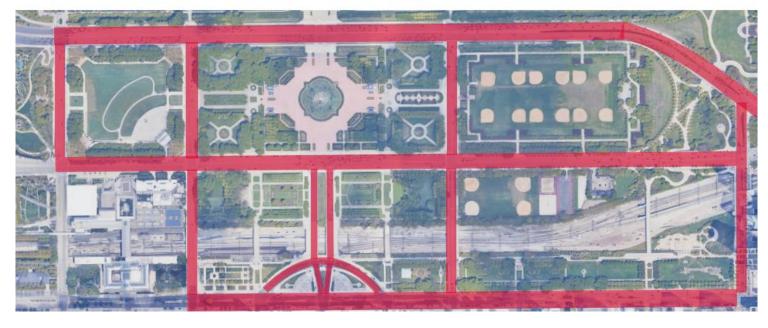

#### **Full closures** on the following streets:

- On SB DuSable Lake Shore Dr. from Randolph St. to McFetridge Dr.
- On NB DuSable Lake Shore Dr. from McFetridge Dr. to Randolph St.
- On NB Michigan Ave. from Roosevelt Rd. to Jackson Dr.
- On SB Michigan Ave. from Jackson Dr. to Balbo Dr.
- On Monroe Ave. from Columbus Dr. to DuSable Lake Shore Dr.
- On Columbus Dr. from Roosevelt Rd. to Monroe Dr.
- On Roosevelt Rd. from DuSable Lake Shore Dr. to Columbus Dr.
- On Jackson Dr. from Michigan Ave. to DuSable Lake Shore Dr.
- On Balbo Dr. from Michigan Ave. to DuSable Lake Shore Dr.
- On Ida B. Wells Dr. from Michigan Ave. to Columbus Dr.
- Congress Circle