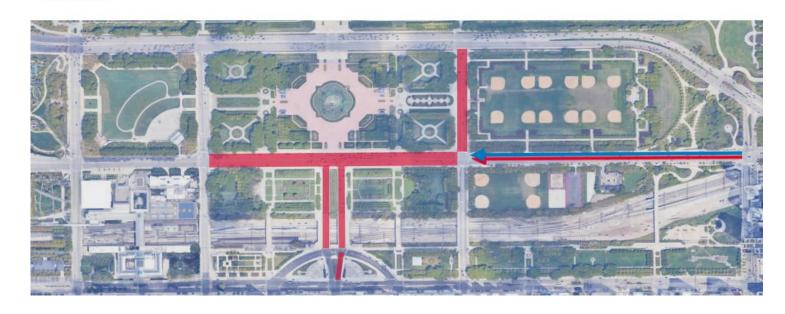

# Thursday, July 11th

- Full reopening of Jackson Dr. by 5:00pm
  - Reopen WB turn lane onto Jackson Dr from NB DuSable Lake Shore Dr