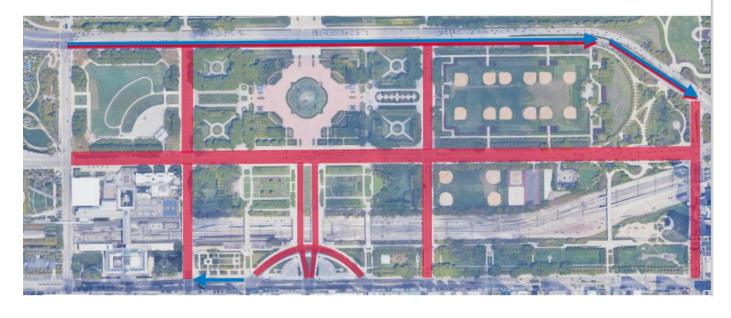

### Alternate Routes

#### North/South

- State St.
- Dearborn St. (NB)
- LaSalle St. (NB and SB)
- Wells St. (SB)
- Franklin St. (NB)
- Upper Wacker Dr. (NB and SB)

#### East/West

- Upper Wacker. (EB and WB)
- Randolph St. (WB)
- Washington. (EB)
- Madison Ave. (WB)
- Roosevelt Rd. (EB and WB)
- 18<sup>th</sup> St. (EB and WB)
- 22nd St / Cermak (EB and WB)

Lower Wacker Drive will be promoted for through traffic to avoid the Loop.