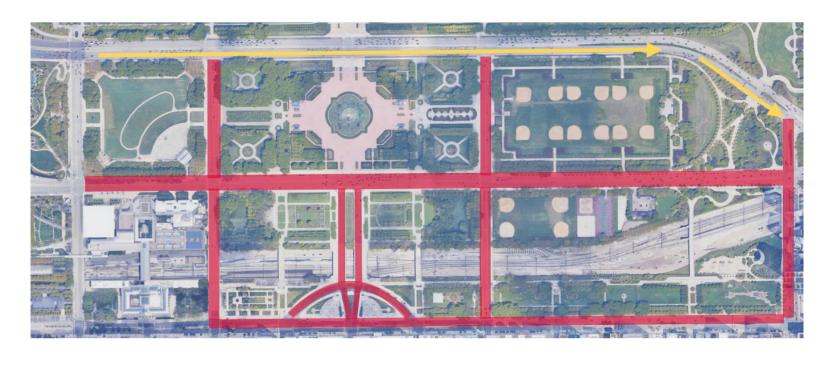

#### **Full closures** on the following streets:

- On SB DuSable Lake Shore Dr. from Randolph St. to McFetridge Dr.
- On NB DuSable Lake Shore Dr. from McFetridge Dr. to Randolph St.
- On NB Michigan Ave. from Roosevelt Rd. to Jackson Dr.
- On SB Michigan Ave. from Jackson Dr. to Balbo Dr.
- On Monroe Ave. from Columbus Dr. to DuSable Lake Shore Dr.
- On Columbus Dr. from Roosevelt Rd. to Monroe Dr.
- On Roosevelt Rd. from DuSable Lake Shore Dr. to Columbus Dr.
- On Jackson Dr. from Michigan Ave. to DuSable Lake Shore Dr.
- On Balbo Dr. from Michigan Ave. to DuSable Lake Shore Dr.
- On Ida B. Wells Dr. from Michigan Ave. to Columbus Dr.
- Congress Circle

#### **Local Access Only** on the following streets:

- On SB Michigan Ave. from 8<sup>th</sup> St. to Roosevelt Rd.
- On NB Michigan Ave. from Adams St. to Monroe St.
- On Harrison Ave. from Wabash Ave. to Michigan Ave.
- On Jackson Dr. from Wabash Ave. to Michigan Ave.
- On Balbo Dr. from Wabash Ave. to Michigan Ave.
- On Ida B. Wells Dr. from Wabash Ave. to Michigan Ave.
- On Van Buren St. from Wabash Ave. to Michigan Ave.
- On SB DuSable Lake Shore Dr. from Randolph St. to Monroe St.

Columbus Dr Underpass and Lakefront Trail including Monroe St to Roosevelt Rd remain open throughout event

Alternative means to access Museum Campus