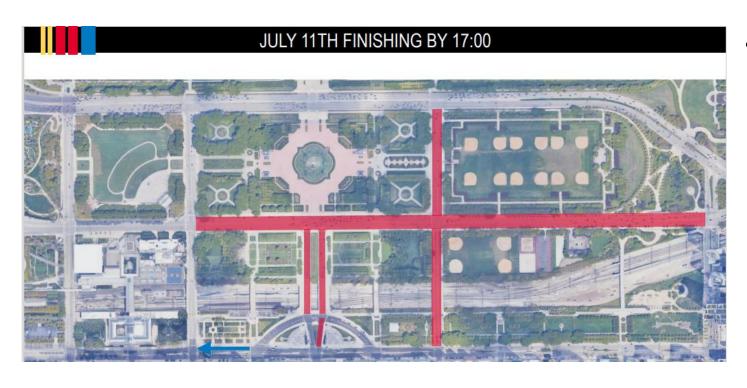

# Thursday, July 11th

- Full reopening of Jackson Dr. by 5:00pm
  - Reopen WB turn lane onto Jackson Dr from NB DuSable Lake Shore Dr