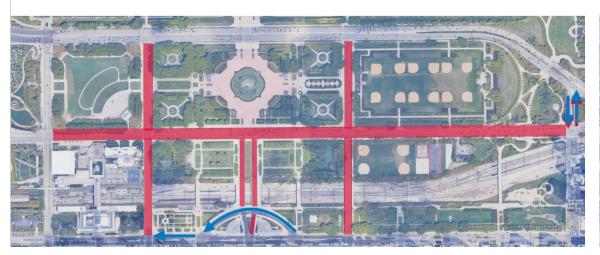

#### JULY 1ST BEGINNING AT 01:00

- Full closure on Columbus Dr between Jackson Dr and Roosevelt Rd.
- Local Access Only on Columbus Dr between Jackson Dr and Monroe St
- Full closure on Jackson Dr between Columbus Dr and DuSable Lake Shore Dr.
- Begin installation of jersey wall WB and EB Roosevelt Rd between Columbus Dr and DuSable Lake Shore Drive. 1 lane open in each direction.

#### JULY 1ST BEGINNING AT 21:00

- Beginning at 9:00pm
- Temporary full closure of SB DuSable Lake Shore Drive between Randolph St and McFetridge Rd.