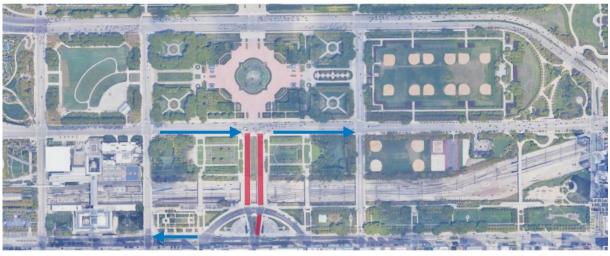

### Monday, June 10<sup>th</sup>

- Full closure on Ida B.
   Wells Dr, from
   Michigan Ave to
   Columbus Dr. including sidewalks.
- WB between Congress
   Circle and Michigan
   Ave will remain open,
   but EB between
   Michigan and
   Congress Circle will be
   closed.
- Strip parking on SB
   Columbus Dr between
   Jackson Dr and Balbo
   Dr
- Begin installation of the Skyline Club

### JUNE 26TH BEGINNING AT 20:00

- Beginning at 8:00pm
- Traffic Lane closure on NB Congress Circle.
- Sidewalks on Congress Circle closed.