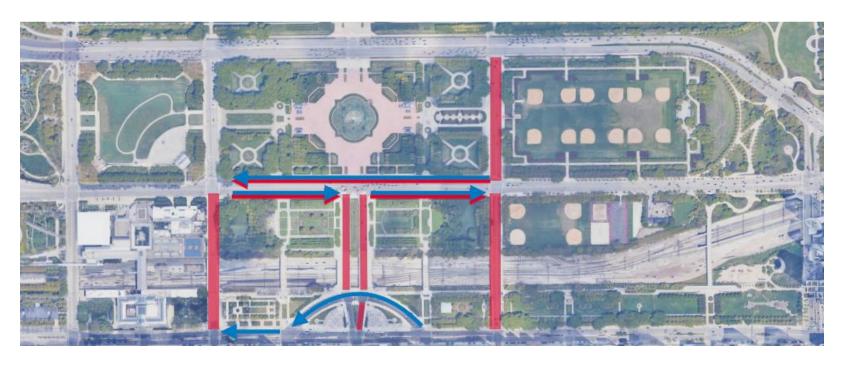

#### **Full closures** on the following streets:

- On SB DuSable Lake Shore Dr. from Randolph St. to McFetridge Dr.
- On NB DuSable Lake Shore Dr. from McFetridge Dr. to Randolph St.
- On NB Michigan Ave. from Roosevelt Rd. to Jackson Dr.
- On SB Michigan Ave. from Jackson Dr. to Balbo Dr.
- On Monroe Ave. from Columbus Dr. to DuSable Lake Shore Dr.
- On Columbus Dr. from Roosevelt Rd. to Monroe Dr.
- On Roosevelt Rd. from DuSable Lake Shore Dr. to Columbus Dr.
- On Jackson Dr. from Michigan Ave. to DuSable Lake Shore Dr.
- On Balbo Dr. from Michigan Ave. to DuSable Lake Shore Dr.
- On Ida B. Wells Dr. from Michigan Ave. to Columbus Dr.
- Congress Circle

#### **Local Access Only** on the following streets:

- On SB Michigan Ave. from 8<sup>th</sup> St. to Roosevelt Rd.
- On NB Michigan Ave. from Adams St. to Monroe St.
- On Harrison Ave. from Wabash Ave. to Michigan Ave.
- On Jackson Dr. from Wabash Ave. to Michigan Ave.
- On Balbo Dr. from Wabash Ave. to Michigan Ave.
- On Ida B. Wells Dr. from Wabash Ave. to Michigan Ave.
- On Van Buren St. from Wabash Ave. to Michigan Ave.
- On SB DuSable Lake Shore Dr. from Randolph St. to Monroe St.