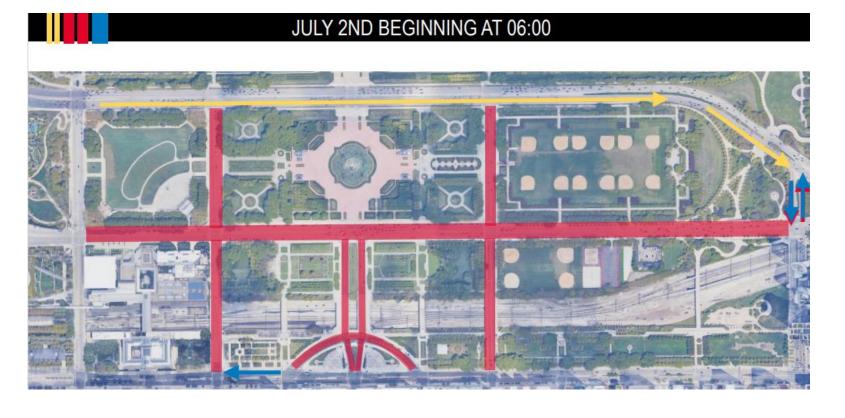

### Tuesday, July 2<sup>nd</sup>

- SB DuSable Lake Shore Drive reopening at 6:00am
  - SB: 2 lanes closed, 2 center lanes remain open to traffic.
  - NB: 0 lanes closed, 3 remain open to traffic.
- Full closure of Congress Circle; close entrance at Michigan Ave, Van Buren St, and Harrison St.