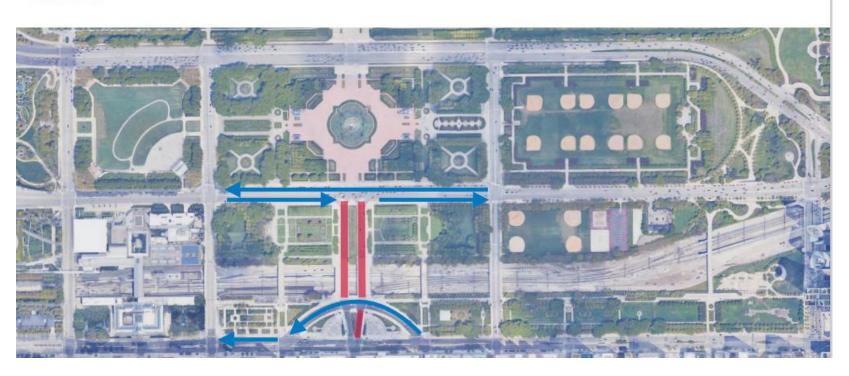

#### JULY 1ST BEGINNING AT 01:00

- Full closure on Columbus Dr between Jackson Dr and Roosevelt Rd.
- Local Access Only on Columbus Dr between Jackson Dr and Monroe St
- Full closure on Jackson Dr between Columbus Dr and DuSable Lake Shore Dr.
- Begin installation of jersey wall WB and EB Roosevelt Rd between Columbus Dr and DuSable Lake Shore Drive. 1 lane open in each direction.

### Tuesday, July 2<sup>nd</sup>

- SB DuSable Lake Shore Drive reopening at 6:00am
  - SB: 2 lanes closed, 2 center lanes remain open to traffic.
  - NB: 0 lanes closed, 3 remain open to traffic.
- Full closure of Congress Circle; close entrance at Michigan Ave, Van Buren St, and Harrison St.