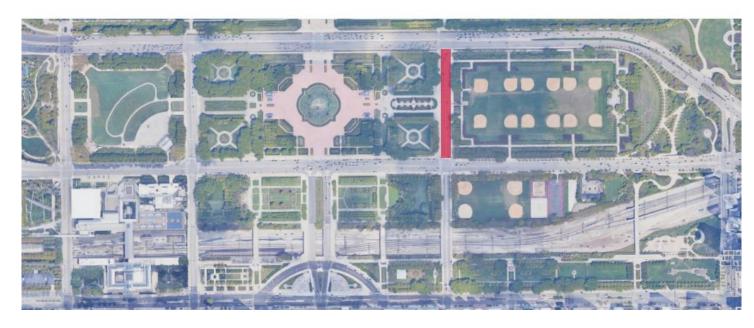

#### JUNE 19TH BEGINNING AT 21:00

• 9pm: Installation of jersey wall overnight on NB Michigan Ave between Congress Circle and Jackson Dr. Temporary closure of NB Michigan Ave between Congress Circle and Jackson Dr.

#### JUNE 20TH BEGINNING AT 02:00

- Reopen NB Michigan Ave at 2:00am. Curb lane remains closed to accommodate pedestrian traffic.
- Begin installation of Michigan Reserved seating structure on Michigan Ave. between Congress Circle and Jackson Blvd.