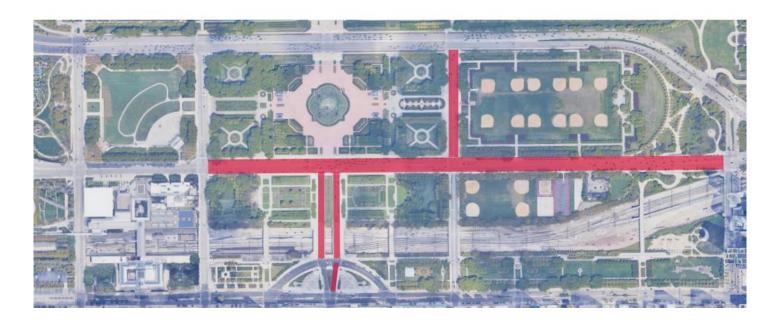

# Thursday, July 11th

- Full reopening of Jackson Dr. by 5:00pm
  - Reopen WB turn lane onto Jackson Dr from NB DuSable Lake Shore Dr