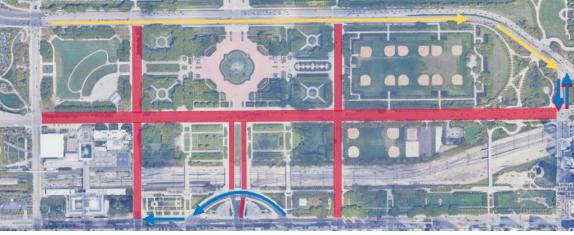

### Tuesday, July 2<sup>nd</sup>

- SB DuSable Lake Shore Drive reopening at 6:00am
  - SB: 2 lanes closed, 2 center lanes remain open to traffic.
  - NB: 0 lanes closed, 3 remain open to traffic.
- Full closure of Congress Circle; close entrance at Michigan Ave, Van Buren St, and Harrison St.