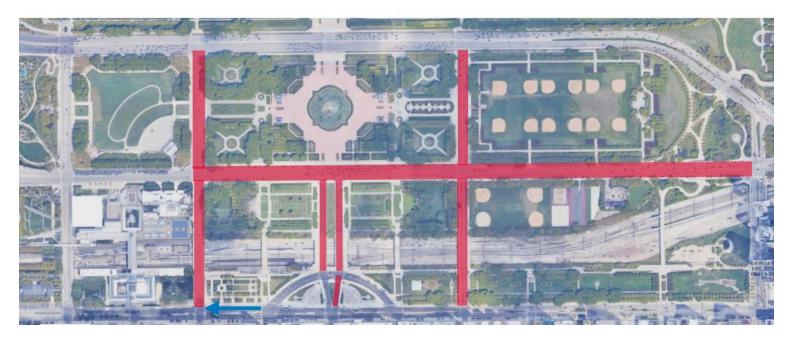

### Tuesday, July 9th

- Full reopening of SB DuSable Lake Shore Dr. by end of the day.
- Full reopening of Roosevelt Rd before PM rush
- Full reopening of SB Indiana Ave before PM rush
- Full reopening of NB Indiana Ave at 13<sup>th</sup> St
- Removal of Local Access Only for the following: NB Indiana Ave at 14<sup>th</sup> St, NB Indiana Ave at 16<sup>th</sup> St, NB Michigan Ave at 13<sup>th</sup> St, NB Michigan Ave at 14<sup>th</sup> St, NB Michigan Ave at 16<sup>th</sup> St.