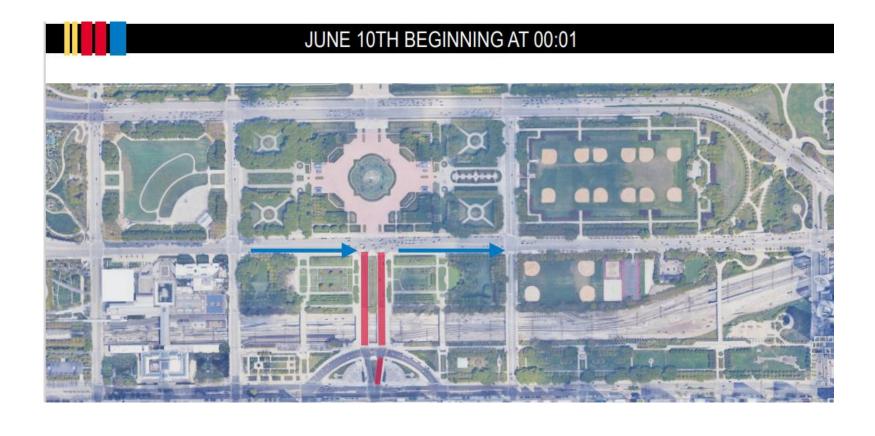

### Monday, June 10<sup>th</sup>

- Full closure on Ida B.
   Wells Dr, from
   Michigan Ave to
   Columbus Dr. including sidewalks.
- WB between Congress
   Circle and Michigan
   Ave will remain open,
   but EB between
   Michigan and
   Congress Circle will be
   closed.
- Strip parking on SB
   Columbus Dr between
   Jackson Dr and Balbo
   Dr
- Begin installation of the Skyline Club