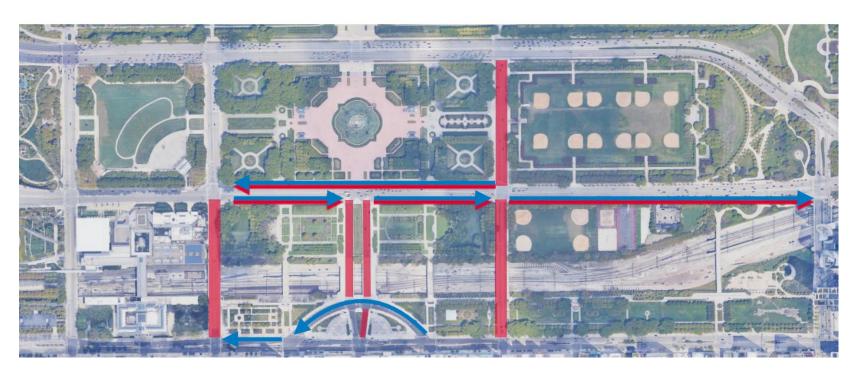

### JUNE 26TH BEGINNING AT 20:00

- Beginning at 8:00pm
- Traffic Lane closure on NB Congress Circle.
- Sidewalks on Congress Circle closed.

### JUNE 28TH BEGINNING AT 19:00

- Beginning at 8:00am Travel lane closure on NB and SB Columbus Dr between Jackson Dr and Balbo Dr.
- Beginning at 8:00am Full closure on Balbo Dr from Columbus Dr to DuSable Lake Shore Dr (intersection remains open).
- Beginning at 7:00pm Full closure on Balbo Dr from Michigan Ave to Columbus Dr