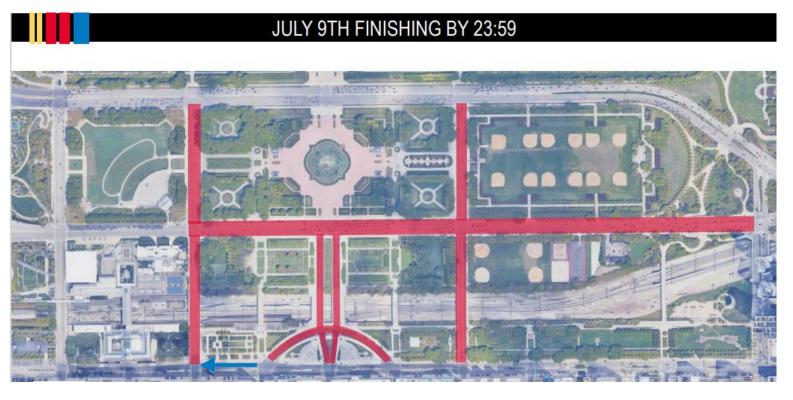

### Tuesday, July 9th

- Full reopening of SB DuSable Lake Shore Dr. by end of the day.
- Full reopening of Roosevelt Rd before PM rush
- Full reopening of SB Indiana Ave before PM rush
- Full reopening of NB Indiana Ave at 13<sup>th</sup> St
- Removal of Local Access Only for the following: NB Indiana Ave at 14<sup>th</sup> St, NB Indiana Ave at 16<sup>th</sup> St, NB Michigan Ave at 13<sup>th</sup> St, NB Michigan Ave at 14<sup>th</sup> St, NB Michigan Ave at 16<sup>th</sup> St.