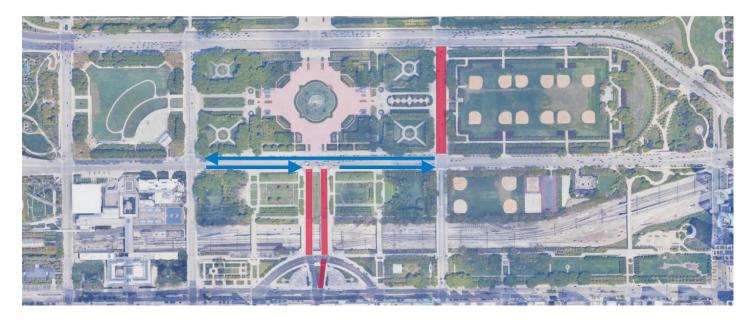

#### JUNE 19TH BEGINNING AT 21:00

• 9pm: Installation of jersey wall overnight on NB Michigan Ave between Congress Circle and Jackson Dr. Temporary closure of NB Michigan Ave between Congress Circle and Jackson Dr.

#### JUNE 20TH BEGINNING AT 02:00

- Reopen NB Michigan Ave at 2:00am. Curb lane remains closed to accommodate pedestrian traffic.
- Begin installation of Michigan Reserved seating structure on Michigan Ave. between Congress Circle and Jackson Blvd.