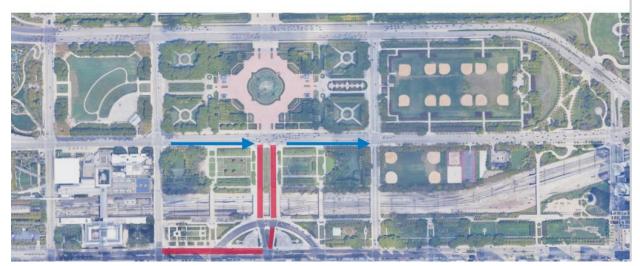

### Monday, June 10<sup>th</sup>

- Full closure on Ida B.
   Wells Dr, from
   Michigan Ave to
   Columbus Dr. including sidewalks.
- WB between Congress
   Circle and Michigan
   Ave will remain open,
   but EB between
   Michigan and
   Congress Circle will be
   closed.
- Strip parking on SB
   Columbus Dr between
   Jackson Dr and Balbo
   Dr
- Begin installation of the Skyline Club